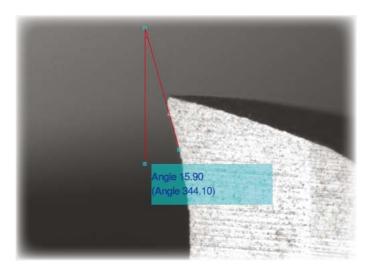

Aynı ekranda aynı kesici takım profiline ait birden fazla ölçümü yapabilen yeni yazılım.

Otomatik iş mili değişimini algılayan yeni yazılım.

Silindirik takımlardaki kesme performansını etkileyen boşluk Açı ölçümü.

Silindirik takımların birincil ve ikincil açılarının ölçümü.

Yandan görünüş ile helis ve boşluk açısı ölçümü.