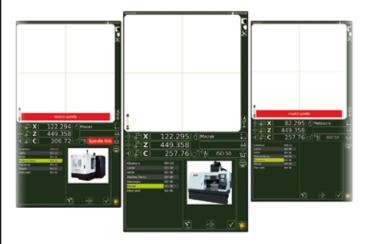

*E46LTW: 22" kapasitif dokunmatik ekran. Oldukça sade tüm menülere tek ekranda kolayca ulaşım sağlar.* 

*Tek buton ile her iki eksen de kolayca hareket. Her iki ekseni tek buton ile kilitleme ve açma.* 

Takım ofsetlerini doğrudan makinalara gönderen yeni software (CNC tezgahın kontrol sisteminin yeteneklerine bağlı olarak )

Tüm opsiyonları açık takım listesi oluşturma ve takım yönetimi sistemi.

İki farklı görünüm seçeneğine sahip yeni yazılım.

Aynı ekranda aynı kesici takım profiline ait birden fazla ölçümü yapabilen yeni yazılım.

Otomatik iş mili değişimini algılayan yeni yazılım.

Silindirik takımlardaki kesme performansını etkileyen boşluk Açı ölçümü.