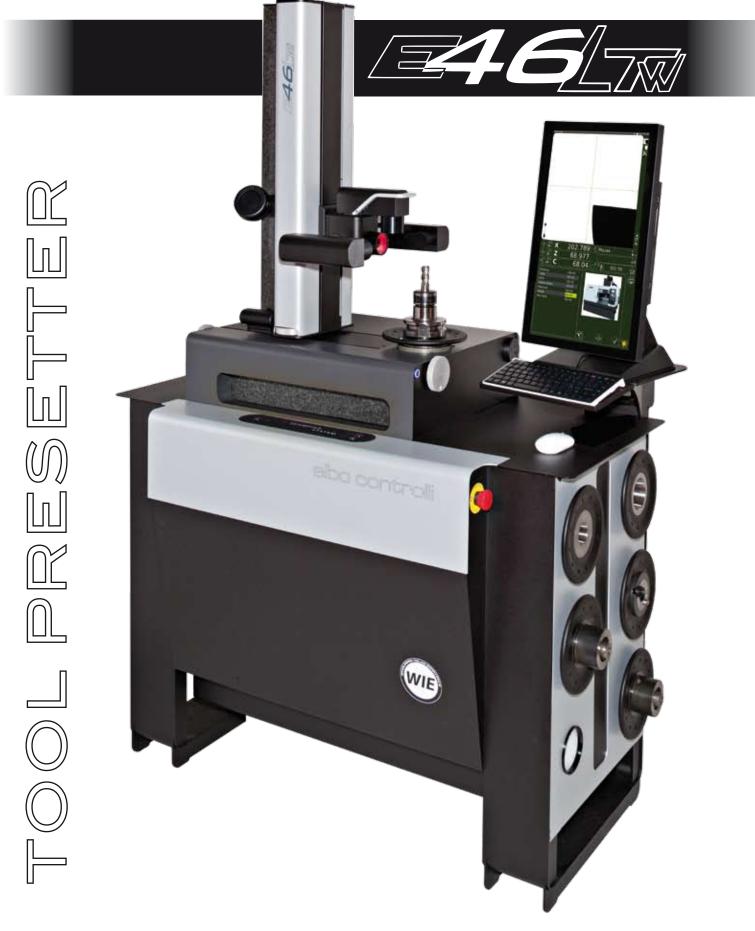

Doğal granit gövde ve kolon kararlı ölçümler yapmanızı sağlar. Çok düşük termal genleşme katsayısı sayesinde çalışma ortamı içinde güvenle kullanılabilir.

Kesici uca mümkün olan en hassas biçimde yaklaşmanızı sağlayan mikrometrik ayar düğmeleri.

Tamamı paslanmaz çelikten üretilmiş makina sehpası cihazın kusursuz ölçüm yapmasına yardımcı olurken diğer iş millrini kolayca muhafaza etmenize olarak tanır.

Bütün makine iş millerine uygun değiştirilebilir iş milleri mevcuttur: HSK, ISO, VDI, BT, CAPTO