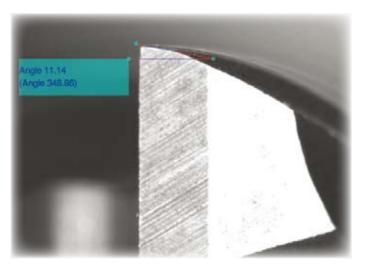

Silindirik takımların birincil ve ikincil açılarının ölçümü.

Yandan görünüş ile helis ve boşluk açısı ölçümü.