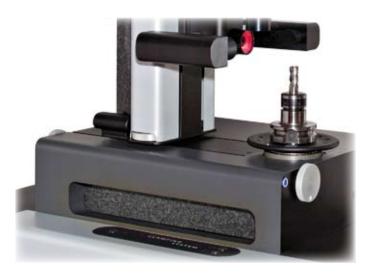

Doğal granit gövde ve kolon kararlı ölçümler yapmanızı sağlar. Çok düşük termal genleşme katsayısı sayesinde çalışma ortamı içinde güvenle kullanılabilir.

Kesici uca mümkün olan en hassas biçimde yaklaşmanızı sağlayan mikrometrik ayar düğmeleri.