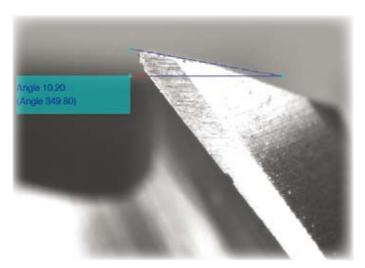

Aynı ekranda aynı kesici takım profiline ait birden fazla ölçümü yapabilen yeni yazılım.

Otomatik iş mili değişimini algılayan yeni yazılım.

Silindirik takımlardaki kesme performansını etkileyen boşluk Açı ölçümü.

Silindirik takımların birincil ve ikincil açılarının ölçümü.

Yandan görünüş ile helis ve boşluk açısı ölçümü.