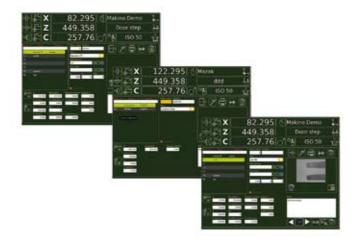

Takım ofsetlerini doğrudan makinalara gönderen yeni software (CNC tezgahın kontrol sisteminin yeteneklerine bağlı olarak )

Tüm opsiyonları açık takım listesi oluşturma ve takım yönetimi sistemi.

İki farklı görünüm seçeneğine sahip yeni yazılım.

Aynı ekranda aynı kesici takım profiline ait birden fazla ölçümü yapabilen yeni yazılım.

Otomatik iş mili değişimini algılayan yeni yazılım.

Silindirik takımlardaki kesme performansını etkileyen boşluk Açı ölçümü.