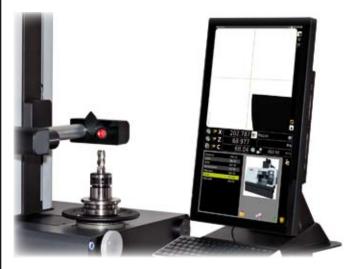

Yeni E46LTW ikinci kamerası ile kesiciyi üstten ve yandan kontrol etmenizi sağlar. Kesici takım üreticilerinin ihtiyacı olan tüm ölçümleri yapabilir.

Güçlü bir PC ile desteklenmiş yeni elektronik sistem.

## TEKNİK ÖZELLİKLER:

- Ölçme aralığı: 320 mm (160 mm radus); 600mm boy.
- Uzun ömür ve yüksek mekanik dayanıklılığa sahip paslanmaz çelik alt tabla ile , zemine kendinden dengeli ve deforme olmayan desteklerle oturma.
- Doğal granit gövde ve kolon: Düzlemsellik sapması 2 µm/Mt. 1 µm/MtTaylor Hobson elektronik ölçüm sertifikalı.
- Çift prizmatik kızak: iki adet "X" ekseni kızağı için , bir adet "Z" ekseni kızağı için
- Ömür boyu yağlama gerektirmeeyen çift bilya sirkülasyonlu kızak.
- Her tip pull-stud'a uygun takım kitleme sistemi
- Maksimum salgı <2 µm olan her türlü iş miline uygun değiştirilebilir döner iş mili tutucu.
- Motorlu üniversal mekanik takım bağlama.
- Software üzerinden sensör yardımı ile takım tutucu ekseni ile tezgah iş mili ekseninin tam olarak hatasız eş merkezlilik kontrolü.
- Radyal sapma yapmayan, salgıya neden olmayan pnömatik mekanik iş mili freni.
- Kullanıcı arayüzü;
- Full HD LCD 22" Dokunmatik ekran.
- Intel I3 Quad core işlemci.
- UBUNTU 14.04 LTS LINUX işletim sistemi
- Ssd hard disk
- X ve Z eksenlerinin maksimum 2mm/sn hız ile kontrolü
- 4 USB port 1 LAN Portu
- Standart yazılım:
- CNC makina orjini yönetimi
- Takım seti ve takım yönetimi
- Otomatik CNC tezgah seçimi.
- Takım listesi ve/veya tek takım, çok ağızlı takım listesi oluşturabilme.
- Manyetik çip kodlu tutucular için yazılım (donanımı dahil değildir).
- Takım setine ait PDF dosya yazdırma.
- Takım çapı ve boyu için teorik değer ve tolerans yönetimi.
- Ana Kamera
- Bi-telesentrik lens.
- Takım ölçme (diaskopik) ve kesme kenarı inceleme.
- 26X büyütme, 2x ve 4x dijital yakınlaştırma
- C-MOS algılayıcı, 1.3 Mega piksel, USB 2.0 ,yüksek hızlı bağlantı.
- 10x10 mm çerçeveli görüntü (Standart değerlerden 3 kat daha büyük )
- Halka lensli ve kırmızı ledli Episcopic aydınlatıcı; kırmızı, puntiform ışıklı diaskopik aydınlatıcı.
- İkinci kamera:
  - Bi-telesentrik lens.
- Kesme kenarı incelemesi ( episkopik ) ekran üzerinden ölçülmeli.
- 60X büyütme , 2x ve 4x dijital yakınlaştırma.
- C-MOS algılayıcı, 1.3 Mega piksel, USB 2.0, y
- 4X4 mm çerçeveli görüntü (3,9µm/piksel)
- Takım yüzey özelliği gereği olan parlamayı azaltan ışık demetini toplayan episkopik halka aydınlatıcı.
- ELBO CONTROLLI SLIDE 371 tipi HP Lazer sertifikalı optik cam cetvel : -Eksen çözünürlüğü: X= 1 μm, Z= 1 μm.
- Kullanım dışı haller için toz muhafaza örtüsü.
- Boyutlar: Uzunluk = 1282 mm, Yükseklik= 1874 mm, Derinlil = 672 mm
- Net Ağırlık: ~ 265 Kg