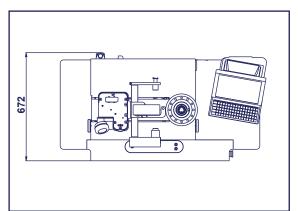

## TEKNİK ÖZELLİKLER:

- Ölçme aralığı: 320 mm (160 mm radus); 600mm boy.
- Uzun ömür ve yüksek mekanik dayanıklılığa sahip paslanmaz çelik alt tabla ile , zemine kendinden dengeli ve deforme olmayan desteklerle oturma.
- Doğal granit gövde ve kolon: Düzlemsellik sapması 2 µm/Mt. 1 µm/MtTaylor Hobson elektronik ölçüm sertifikalı.
- Çift prizmatik kızak: iki adet "X" ekseni kızağı için , bir adet "Z" ekseni kızağı için
- Ömür boyu yağlama gerektirmeeyen çift bilya sirkülasyonlu kızak.
- Her tip pull-stud'a uygun takım kitleme sistemi
- Maksimum salgı <2 µm olan her türlü iş miline uygun değiştirilebilir döner iş mili tutucu.
- Motorlu üniversal mekanik takım bağlama.
- Software üzerinden sensör yardımı ile takım tutucu ekseni ile tezgah iş mili ekseninin tam olarak hatasız eş merkezlilik kontrolü.
- Radyal sapma yapmayan, salgıya neden olmayan pnömatik mekanik iş mili freni.
- Kullanıcı arayüzü;
- Full HD LCD 22" Dokunmatik ekran.
- Intel I3 Quad core işlemci.
- UBUNTU 14.04 LTS LINUX işletim sistemi
- Ssd hard disk
- X ve Z eksenlerinin maksimum 2mm/sn hız ile kontrolü
- 4 USB port 1 LAN Portu
- Standart yazılım:
- CNC makina orjini yönetimi
- Takım seti ve takım yönetimi
- Otomatik CNC tezgah seçimi.
- Takım listesi ve/veya tek takım, çok ağızlı takım listesi oluşturabilme.
- Manyetik çip kodlu tutucular için yazılım (donanımı dahil değildir).
- Takım setine ait PDF dosya yazdırma.
- Takım çapı ve boyu için teorik değer ve tolerans yönetimi.
- Ana Kamera
- Bi-telesentrik lens.
- Takım ölçme (diaskopik) ve kesme kenarı inceleme.
- 26X büyütme, 2x ve 4x dijital yakınlaştırma
- C-MOS algılayıcı, 1.3 Mega piksel, USB 2.0 ,yüksek hızlı bağlantı.
- 10x10 mm çerçeveli görüntü (Standart değerlerden 3 kat daha büyük )
- Halka lensli ve kırmızı ledli Episcopic aydınlatıcı; kırmızı, puntiform ışıklı diaskopik aydınlatıcı.
- İkinci kamera:
  - Bi-telesentrik lens.
- Kesme kenarı incelemesi ( episkopik ) ekran üzerinden ölçülmeli.
- 60X büyütme , 2x ve 4x dijital yakınlaştırma.
- C-MOS algılayıcı, 1.3 Mega piksel, USB 2.0, y
- 4X4 mm çerçeveli görüntü (3,9µm/piksel)
- Takım yüzey özelliği gereği olan parlamayı azaltan ışık demetini toplayan episkopik halka aydınlatıcı.
- ELBO CONTROLLI SLIDE 371 tipi HP Lazer sertifikalı optik cam cetvel : -Eksen çözünürlüğü: X= 1 μm, Z= 1 μm.
- Kullanım dışı haller için toz muhafaza örtüsü.
- Boyutlar: Uzunluk = 1282 mm, Yükseklik= 1874 mm, Derinlil = 672 mm
- Net Ağırlık: ~ 265 Kg