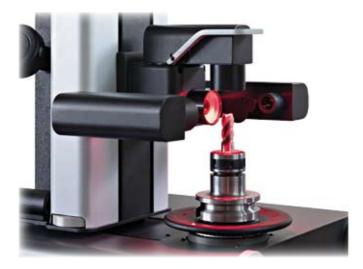

Tamamı paslanmaz çelikten üretilmiş makina sehpası cihazın kusursuz ölçüm yapmasına yardımcı olurken diğer iş millrini kolayca muhafaza etmenize olarak tanır.

Bütün makine iş millerine uygun değiştirilebilir iş milleri mevcuttur: HSK, ISO, VDI, BT, CAPTO

## TEKNİK ÖZELLİKLER:

- Ölçme aralığı: 320 mm (160 mm radus); 600mm boy.
- Uzun ömür ve yüksek mekanik dayanıklılığa sahip paslanmaz çelik alt tabla ile , zemine kendinden dengeli ve deforme olmayan desteklerle oturma.
- Doğal granit gövde ve kolon: Düzlemsellik sapması 2 µm/Mt. 1 µm/MtTaylor Hobson elektronik ölçüm sertifikalı.
- Çift prizmatik kızak: iki adet "X" ekseni kızağı için , bir adet "Z" ekseni kızağı için
- Ömür boyu yağlama gerektirmeeyen çift bilya sirkülasyonlu kızak.
- Her tip pull-stud'a uygun takım kitleme sistemi
- Maksimum salgı <2 µm olan her türlü iş miline uygun değiştirilebilir döner iş mili tutucu.
- Motorlu üniversal mekanik takım bağlama.
- Software üzerinden sensör yardımı ile takım tutucu ekseni ile tezgah iş mili ekseninin tam olarak hatasız eş merkezlilik kontrolü.
- Radyal sapma yapmayan, salgıya neden olmayan pnömatik mekanik iş mili freni.
- Kullanıcı arayüzü;
- Full HD LCD 22" Dokunmatik ekran.
- Intel I3 Quad core işlemci.
- UBUNTU 14.04 LTS LINUX işletim sistemi
- Ssd hard disk
- X ve Z eksenlerinin maksimum 2mm/sn hız ile kontrolü
- 4 USB port 1 LAN Portu
- Standart yazılım:
- CNC makina orjini yönetimi
- Takım seti ve takım yönetimi
- Otomatik CNC tezgah seçimi.
- Takım listesi ve/veya tek takım, çok ağızlı takım listesi oluşturabilme.
- Manyetik çip kodlu tutucular için yazılım (donanımı dahil değildir).
- Takım setine ait PDF dosya yazdırma.
- Takım çapı ve boyu için teorik değer ve tolerans yönetimi.
- Ana Kamera
- Bi-telesentrik lens.
- Takım ölçme (diaskopik) ve kesme kenarı inceleme.
- 26X büyütme, 2x ve 4x dijital yakınlaştırma
- C-MOS algılayıcı, 1.3 Mega piksel, USB 2.0 ,yüksek hızlı bağlantı.
- 10x10 mm çerçeveli görüntü (Standart değerlerden 3 kat daha büyük )
- Halka lensli ve kırmızı ledli Episcopic aydınlatıcı; kırmızı, puntiform ışıklı diaskopik aydınlatıcı.
- İkinci kamera:
  - Bi-telesentrik lens.
- Kesme kenarı incelemesi ( episkopik ) ekran üzerinden ölçülmeli.
- 60X büyütme , 2x ve 4x dijital yakınlaştırma.
- C-MOS algılayıcı, 1.3 Mega piksel, USB 2.0, y
- 4X4 mm çerçeveli görüntü (3,9µm/piksel)
- Takım yüzey özelliği gereği olan parlamayı azaltan ışık demetini toplayan episkopik halka aydınlatıcı.
- ELBO CONTROLLI SLIDE 371 tipi HP Lazer sertifikalı optik cam cetvel : -Eksen çözünürlüğü: X= 1 μm, Z= 1 μm.
- Kullanım dışı haller için toz muhafaza örtüsü.
- Boyutlar: Uzunluk = 1282 mm, Yükseklik= 1874 mm, Derinlil = 672 mm
- Net Ağırlık: ~ 265 Kg