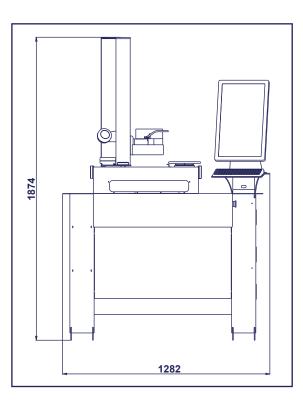

## TEKNİK ÖZELLİKLER:

- Ölçme aralığı: 320 mm (160 mm radus); 600mm boy.
- Uzun ömür ve yüksek mekanik dayanıklılığa sahip paslanmaz çelik alt tabla ile , zemine kendinden dengeli ve deforme olmayan desteklerle oturma.
- Doğal granit gövde ve kolon: Düzlemsellik sapması 2 µm/Mt. 1 µm/MtTaylor Hobson elektronik ölçüm sertifikalı.
- Çift prizmatik kızak: iki adet "X" ekseni kızağı için , bir adet "Z" ekseni kızağı için
- Ömür boyu yağlama gerektirmeeyen çift bilya sirkülasyonlu kızak.
- Her tip pull-stud'a uygun takım kitleme sistemi
- Maksimum salgı <2 µm olan her türlü iş miline uygun değiştirilebilir döner iş mili tutucu.
- Motorlu üniversal mekanik takım bağlama.
- Software üzerinden sensör yardımı ile takım tutucu ekseni ile tezgah iş mili ekseninin tam olarak hatasız eş merkezlilik kontrolü.
- Radyal sapma yapmayan, salgıya neden olmayan pnömatik mekanik iş mili freni.
- Kullanıcı arayüzü;
- Full HD LCD 22" Dokunmatik ekran.
- Intel I3 Quad core işlemci.
- UBUNTU 14.04 LTS LINUX işletim sistemi
- Ssd hard disk
- X ve Z eksenlerinin maksimum 2mm/sn hız ile kontrolü
- 4 USB port 1 LAN Portu
- Standart yazılım:
- CNC makina orjini yönetimi
- Takım seti ve takım yönetimi
- Otomatik CNC tezgah seçimi.
- Takım listesi ve/veya tek takım, çok ağızlı takım listesi oluşturabilme.
- Manyetik çip kodlu tutucular için yazılım (donanımı dahil değildir).
- Takım setine ait PDF dosya yazdırma.
- Takım çapı ve boyu için teorik değer ve tolerans yönetimi.
- Ana Kamera
- Bi-telesentrik lens.
- Takım ölçme (diaskopik) ve kesme kenarı inceleme.
- 26X büyütme, 2x ve 4x dijital yakınlaştırma
- C-MOS algılayıcı, 1.3 Mega piksel, USB 2.0 ,yüksek hızlı bağlantı.
- 10x10 mm çerçeveli görüntü (Standart değerlerden 3 kat daha büyük )
- Halka lensli ve kırmızı ledli Episcopic aydınlatıcı; kırmızı, puntiform ışıklı diaskopik aydınlatıcı.
- İkinci kamera:
  - Bi-telesentrik lens.
- Kesme kenarı incelemesi ( episkopik ) ekran üzerinden ölçülmeli.
- 60X büyütme , 2x ve 4x dijital yakınlaştırma.
- C-MOS algılayıcı, 1.3 Mega piksel, USB 2.0, y
- 4X4 mm çerçeveli görüntü (3,9µm/piksel)
- Takım yüzey özelliği gereği olan parlamayı azaltan ışık demetini toplayan episkopik halka aydınlatıcı.
- ELBO CONTROLLI SLIDE 371 tipi HP Lazer sertifikalı optik cam cetvel : -Eksen çözünürlüğü: X= 1 μm, Z= 1 μm.
- Kullanım dışı haller için toz muhafaza örtüsü.
- Boyutlar: Uzunluk = 1282 mm, Yükseklik= 1874 mm, Derinlil = 672 mm
- Net Ağırlık: ~ 265 Kg