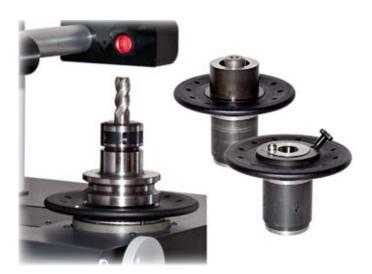

Tamamı paslanmaz çelikten üretilmiş makina sehpası cihazın kusursuz ölçüm yapmasına yardımcı olurken diğer iş millrini kolayca muhafaza etmenize olarak tanır.

Bütün makine iş millerine uygun değiştirilebilir iş milleri mevcuttur: HSK, ISO, VDI, BT, CAPTO