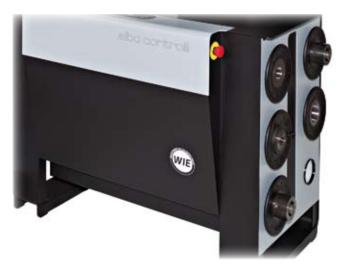

Tamamı paslanmaz çelikten üretilmiş makina sehpası cihazın kusursuz ölçüm yapmasına yardımcı olurken diğer iş millrini kolayca muhafaza etmenize olarak tanır.

Bütün makine iş millerine uygun değiştirilebilir iş milleri mevcuttur: HSK, ISO, VDI, BT, CAPTO